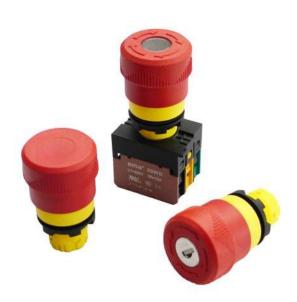

## 2. 22mm Foolproof E-stop switch

- rotate to reset
- rotate to reset with LEDs
- pull to reset
- key to reset

•Meet with EN IEC 60947-5-5