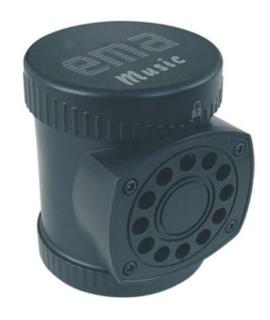

#### 3. MP3 Music buzzer /120dB Buzzer

New outlook

New Structure

Updated Version

•DW: 12~24VDC

•AW: 85~275VAC