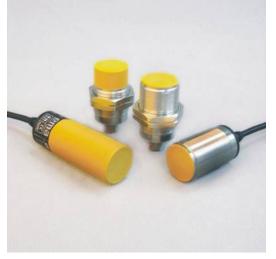

## 1. NEW Proximity Sensors

- •IA--M8
- •IB--M12
- •IC/ID/IE
- Price Strategy: Price depends on the quantity
- •Enhanced EMC ability to make it stable