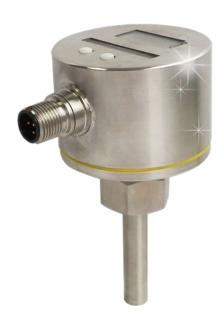

## 7. Stainless Steel Pressure/Temperature sensors

Housing: SUS304

•Probe: SUS316

No glue inside

Smaller size

•IP68/IP69K