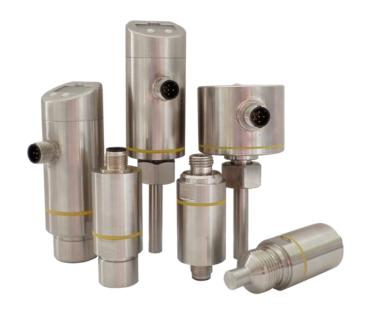

## 7. Stainless Steel Pressure/Temperature sensors

Housing: SUS304

•Probe: SUS316

No glue inside

Smaller size

•IP68/IP69K