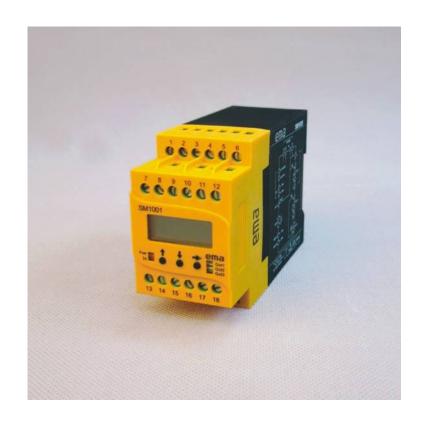

## 6. Speed Monitor for Wind Power application

- 1) SM1002
- •230VAC/24VDC
- Dual input
- •2 x PNP
- 2) SM1003
- •24VDC
- •2 x PNP/1 x NPN