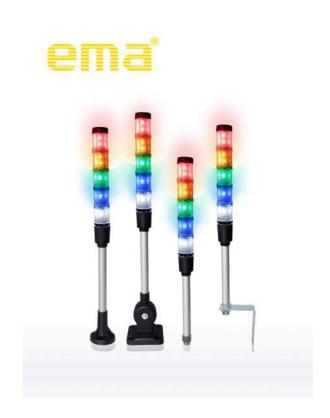

## 1. 30mm light tower

- •Dia. 30mm
- •5 colors
- •DW:12~24VDC
- Continuous
- •IP54