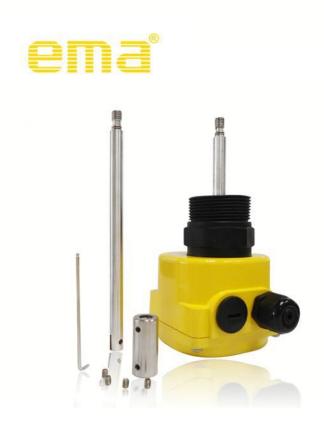

#### 5. 24VDC Modular Rotating Paddle Level Switch

- 24VDC power supply
- Self-assembled
- Flexible shaft length