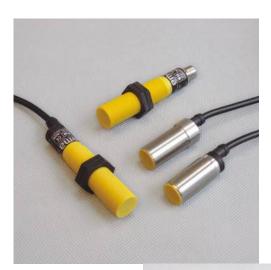

## 1. NEW Proximity Sensors

- •IA--M8
- •IB--M12
- •IC/ID/IE
- Price Strategy: Price depends on the quantity
- •Enhanced EMC ability to make it stable